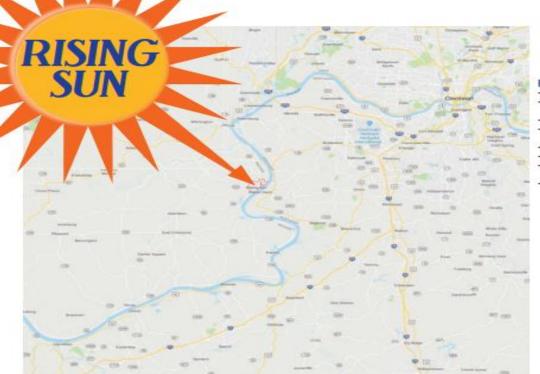

#### DIRECTION SUGGESTIONS:

#### FROM INDIANAPOLIS:

- -TAKE I-74 TO BATESVILLE -TURN SOUTH (RIGHT) AT THE BATESVILLE EXIT
- TURN EAST (LEFT) ONTO 46 TURN SOUTH (RIGHT) ONTO 129
- (GO PAST THE YMCA) -TURN EAST (LEFT) ONTO 350 -GO THROUGH MILAN TO AURORA
- -GO STRAIGHT THROUGH THE LIGHT, ACROSS THE RAILROAD TRACKS CONTINUE 56 TO RISING SUN

## FROM LOUISVILLE:

- -TAKE I-71 PAST THE CARROLLTON
- -PROCEED TO EXIT 55 TO BELTERRA CASINO
- -GO ACROSS MARKLAND DAM AND **TURN LEFT ONTO 156**
- -FOLLOW THE RIVER PAST BELTERRA TO RISING SUN

### FROM MADISON:

- TAKE 421N TO VERSAILLES
- -TURN RIGHT ONTO 56 TO RISING SUN

2 HOURS:

-TURN EAST (RIGHT) ON TO 50 -TAKE 50 INTO AURORA

#### 2 1/2 HOURS:

COLUMBUS, OHIO BLOOMINGTON, INDIANA MUNCIE, INDIANA

FROM CINCINNATI & FLORENCE

- TAKE THE LAWRENCEBURG EXIT

-TURN LEFT ONTO 56 TO RISING SUN

-GET ON 275 WEST

ON TO US 50